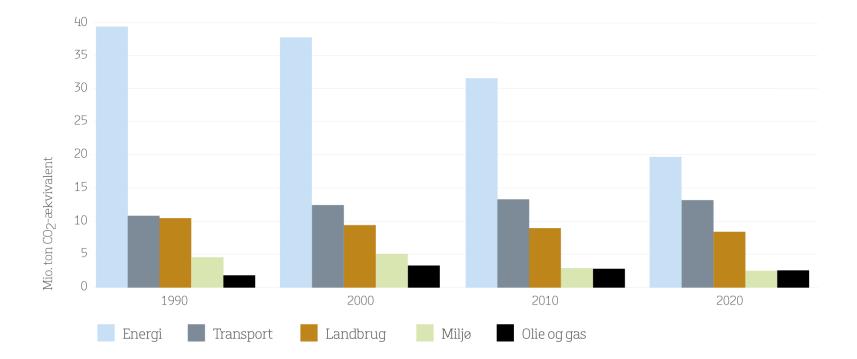

### Danish consensus in March 2012 Energy Agreement

New opportunity for wider use of policies and measures in all sectors: energy, agriculture, transport, environment, oil & gas

# Investigating policies & measures inside sectors:

energy, transport, agriculture, environment have GHG emission impact Catalogue with 78 P&Ms