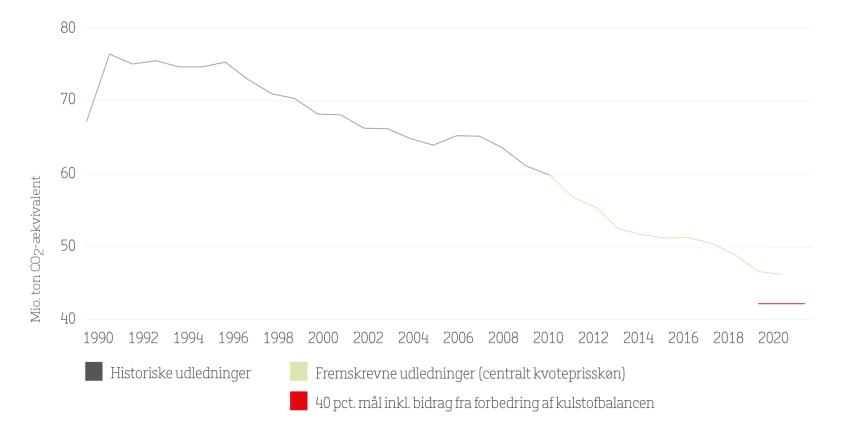

### **40 % reduction in 2020** Reduction happening in the past Reduction forecast towards 2020 Remaining gap approx. 6 % in 2020