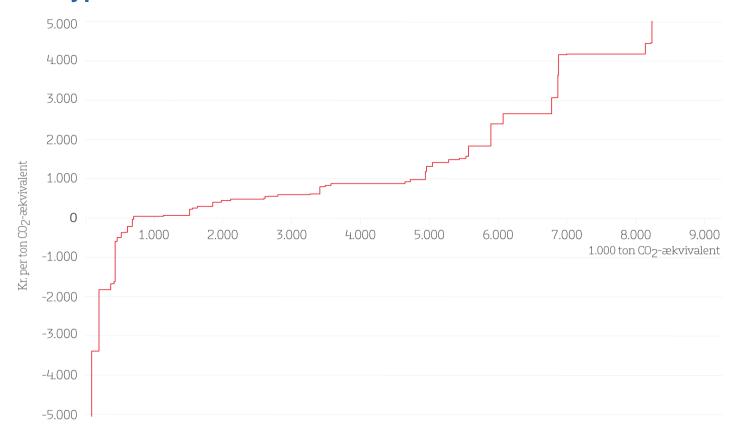

# **Policies and measures**

Ranking of 78 P&Ms in a MAC curve Range from minus 700 €/t to plus 1.500 €/t Typical cost 100 – 300 €/t

| Sector      | Major P&Ms                                                                                                                                                                                                                             | Cost level €/t                                 |
|-------------|----------------------------------------------------------------------------------------------------------------------------------------------------------------------------------------------------------------------------------------|------------------------------------------------|
| Energy      | <ul> <li>Performance of new windows</li> <li>Taxation of tertiary sector (commercial, service)</li> <li>Wind turbines (400 MW)</li> <li>PV</li> <li>Energy efficiency directive implementation</li> <li>Use of straw in CHP</li> </ul> | - 45<br>+ 120<br>+ 60<br>+ 125<br>+ 35<br>+ 80 |
| Transport   | <ul> <li>Speed limit 110 km/h (from 130 km/h)</li> <li>No tax deduction of transport to workplace</li> <li>Mileage tax on passenger cars</li> <li>Biofuel arrangements (mix, tax etc.)</li> </ul>                                      | + 1800<br>+ 550<br>+ 550<br>+ 100-200          |
| Agriculture | <ul> <li>Biogas from manure, taxation of non-utilised manure</li> </ul>                                                                                                                                                                | + 65-150                                       |
| Environment | <ul><li>Extracting plastic from garbage</li><li>Biocover of dumps</li></ul>                                                                                                                                                            | + 130<br>+ 50                                  |
|             |                                                                                                                                                                                                                                        |                                                |