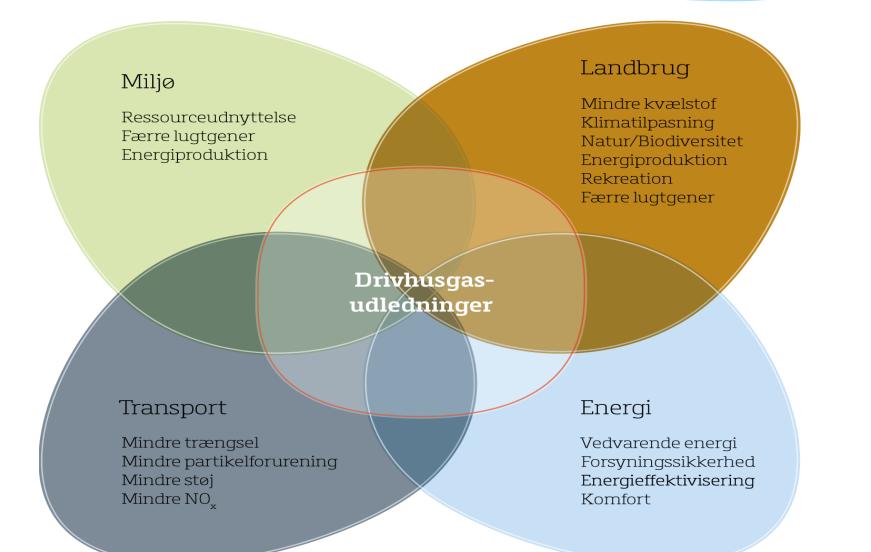

### Danish consensus in March 2012 Energy Agreement

New opportunity for wider use of policies and measures in all sectors: energy, agriculture, transport, environment, oil & gas

# Investigating policies & measures inside sectors:

energy, transport, agriculture, environment have GHG emission impact Catalogue with 78 P&Ms