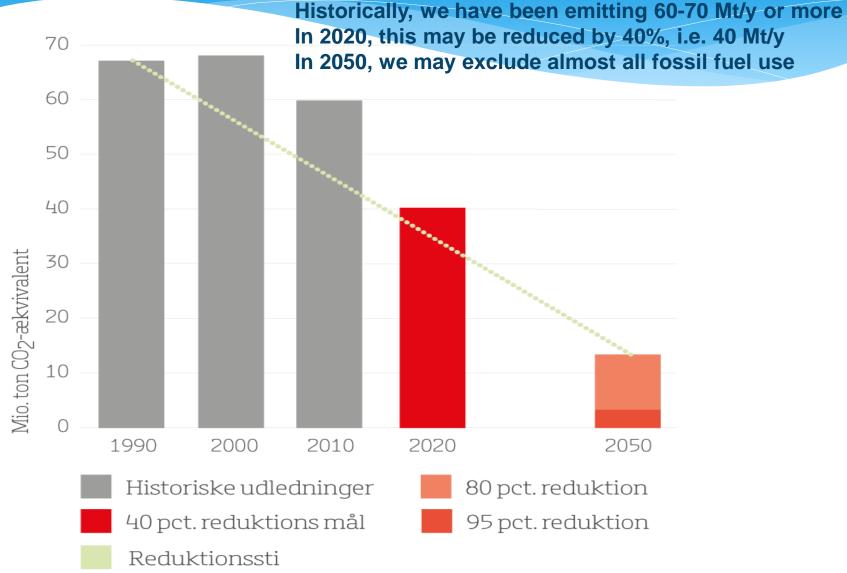

### 40 % reduction in 2020

### **40 % reduction in 2020** Reduction happening in the past Reduction forecast towards 2020 Remaining gap approx. 6 % in 2020