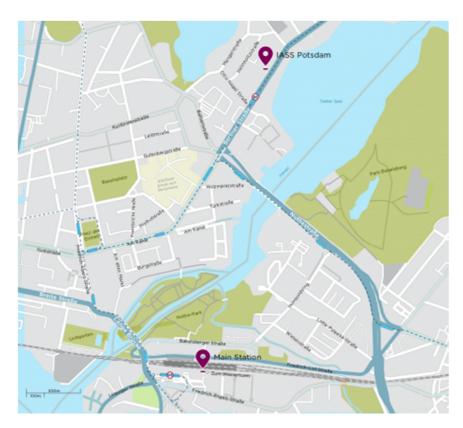

### From Potsdam Central Station to the IASS

Tram 93 in direction Glienicker Brücke brings you in about 5 minutes to the station Schiffbauergasse/Berliner Straße, which is situated directly in front of the IASS.